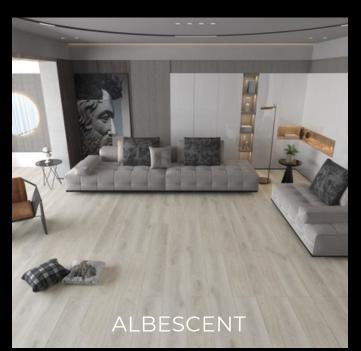

# RIGID PLANKS,

Rigid Plank represents the latest in next generation flooring technology. Rigid Plank is a trouble free flooring solution that incorporates our proprietary Quantum Core Limestone 100% water proof structure, which is resistant to fluctuation of Australia's harsh climate. Able to withstand direct heat, extreme cold and with the lowest expansion rates. Rigid Plank is a perfect solution for our modern indoor/outdoor lifestyle.

Cleaning is a breeze with Rigid Planks, 100% waterproof moppable surface - dry or wet maintenance is perfectly acceptable, the choice is yours. Not only is Rigid Plank a high performance floor we have meticulously chosen our flooring designs to be 'true to nature.' Every plank is hand selected to give you the most beautiful colours and grain structures that combine to recreate the perfect timber floor.