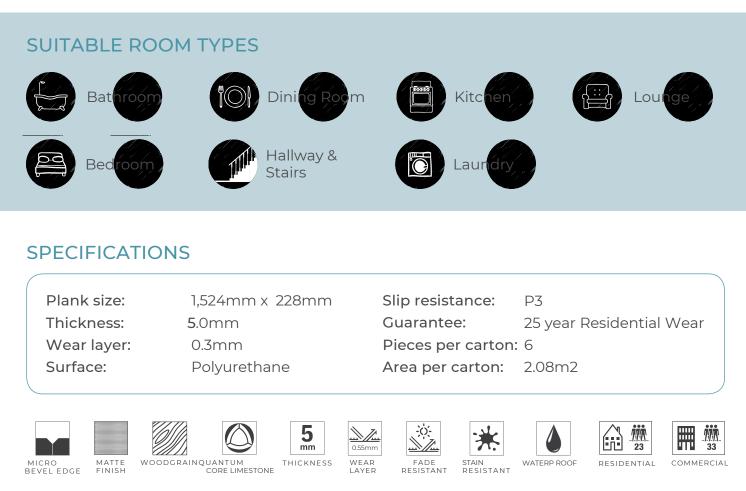

| UNPARRALLELED USABILITY |                                           |
|-------------------------|-------------------------------------------|
| √ YES                   | Water proof - moppable                    |
| √ YES                   | Suitable in high temperatures             |
| √ YES                   | Suitable in cold temperatures             |
| √ YES                   | Suitable in direct sunlight               |
| √ YES                   | No gapping                                |
| √ YES                   | Matching click stair nosing               |
| √ YES                   | High heels - High scratch/dent resistance |
| √ YES                   | No need for internal expansion joints*    |
| √ YES                   | No underlay required                      |
| √ YES                   | No glue required                          |
| √ YES                   | Commercial wear rated                     |
| √ YES                   | True to life designs / VOC Free           |