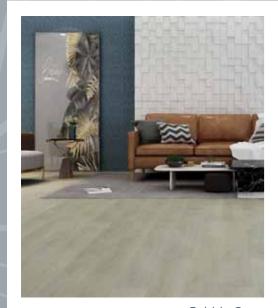

## Avala Hybrid Planks

SPC Rigid Core Flooring

Pebble Grey

Orchid Ash

Stamford Oak

Moschino

Coastal Beige

Prague Oak

Blackbutt

AVALA HYBRID PLANKS, represents the latest generation of Hybrid Flooring, utilizes advanced manufacturing techniques which develops multi-layer rigid composite core planks (RCP). It is truly waterproof due to its solid core construction and high density, which makes it more indentation resistant. The enhanced multi-layer rigid core constructions also gives an excellent performance