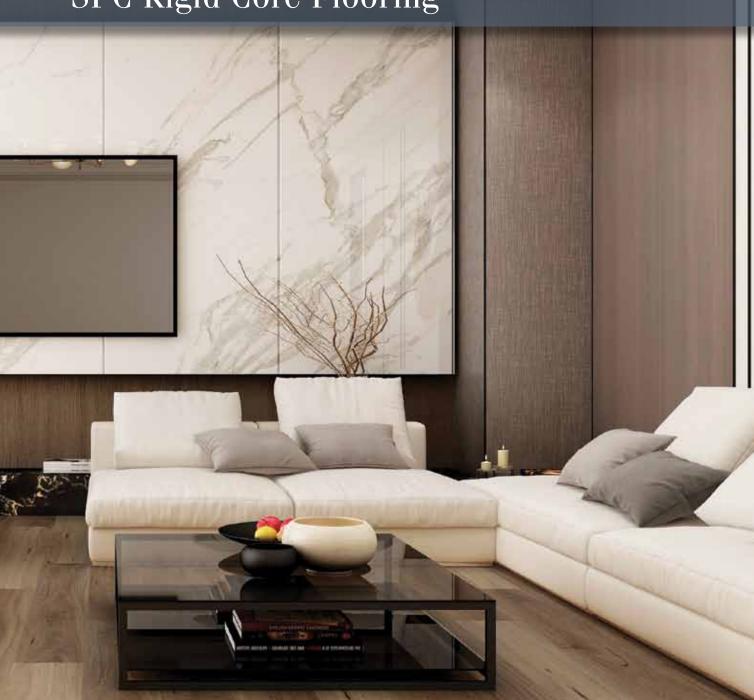

# Avala Hybrid Planks SPC Rigid Core Flooring

The latest generation of Hybrid Flooring

Blackbutt

AVALA HYBRID PLANKS, represents the latest generation of Hybrid Flooring, utilizes advanced manufacturing techniques which develops multi-layer rigid composite core planks (RCP). It is truly waterproof due to its solid core construction and high density, which makes it more indentation resistant. The enhanced multi-layer rigid core constructions also gives an excellent performance

characteristic with dimensionally little or no movement.

For decoration, AVALA Hybrid's 0.5mm wear layer and printed visual décor provides realistic timber textures and colors which feels like authentic hardwood. For noise reduction, each plank is attached with an acoustic cross-linked IXPE form layer, which ranks the floor as AAAC 5 Star Acoustic