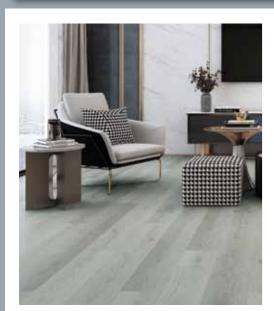

## Avala Hybrid Planks

SPC Rigid Core Flooring

Pebble Grey

Orchid Ash

Stamford Oak

Moschino

Coastal Beige

Prague Oak

Blackbutt

AVALA HYBRID PLANKS, represents the latest generation of Hybrid Flooring, utilizes advanced manufacturing techniques which develops multi-layer rigid composite core planks (RCP). It is truly waterproof due to its solid core construction and high density, which makes it more indentation resistant. The enhanced multi-layer rigid core constructions also gives an excellent performance