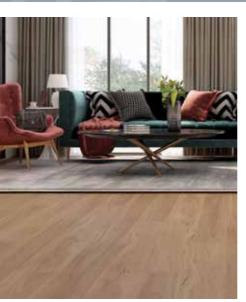

## Avala Hybrid Planks

SPC Rigid Core Flooring

Pebble Grey

Orchid Ash

Stamford Oak

Moschino

Coastal Beige

Prague Oak

Blackbutt

AVALA HYBRID PLANKS, represents the latest generation of Hybrid Flooring, utilizes advanced manufacturing techniques which develops multi-layer rigid composite core planks (RCP). It is truly waterproof due to its solid core construction and high density, which makes it more indentation resistant. The enhanced multi-layer rigid core constructions also gives an excellent performance