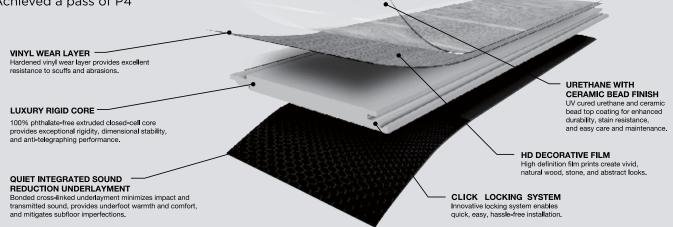

Blackbutt

AVALA HYBRID PLANKS, represents the latest generation of Hybrid Flooring, utilizes advanced manufacturing techniques which develops multi-layer rigid composite core planks (RCP). It is truly waterproof due to its solid core construction and high density, which makes it more indentation resistant. The enhanced multi-layer rigid core constructions also gives an excellent performance

characteristic with dimensionally little or no movement.

For decoration, AVALA Hybrid's 0.5mm wear layer and printed visual décor provides realistic timber textures and colors which feels like authentic hardwood. For noise reduction, each plank is attached with an acoustic cross-linked IXPE form layer, which ranks the floor as AAAC 5 Star Acoustic

#### **DIMENSIONS**

1524mmx183mmx6.5mm (5/0.5mm SPC + 1.5mm IXPE)

#### **INSTALLATION METHOD**

Floating Floor (Licensed Click System)