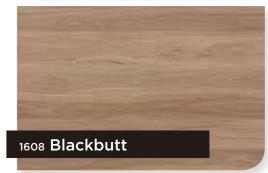

Blackbutt

AVALA HYBRID PLANKS, represents the latest generation of Hybrid Flooring, utilizes advanced manufacturing techniques which develops multi-layer rigid composite core planks (RCP). It is truly waterproof due to its solid core construction and high density, which makes it more indentation resistant. The enhanced multi-layer rigid core constructions also gives an excellent performance