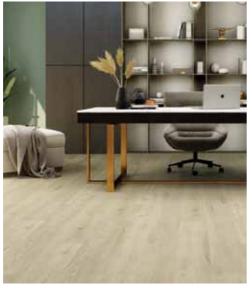

## Avala Hybrid Planks

SPC Rigid Core Flooring

Pebble Grey

Orchid Ash

Stamford Oak

Moschino

Coastal Beige

Prague Oak

Blackbutt

AVALA HYBRID PLANKS, represents the latest generation of Hybrid Flooring, utilizes advanced manufacturing techniques which develops multi-layer rigid composite core planks (RCP). It is truly waterproof due to its solid core construction and high density, which makes it more indentation resistant. The enhanced multi-layer rigid core constructions also gives an excellent performance