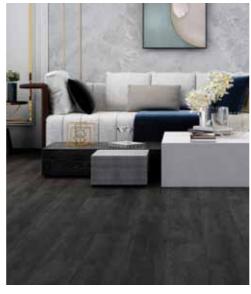

## Avala Hybrid Planks

SPC Rigid Core Flooring

Pebble Grey

Orchid Ash

Stamford Oak

Moschino

Coastal Beige

Prague Oak

Blackbutt

AVALA HYBRID PLANKS, represents the latest generation of Hybrid Flooring, utilizes advanced manufacturing techniques which develops multi-layer rigid composite core planks (RCP). It is truly waterproof due to its solid core construction and high density, which makes it more indentation resistant. The enhanced multi-layer rigid core constructions also gives an excellent performance